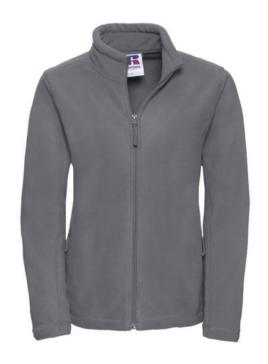

### **RUSSELL WOMEN'S POLAR SWEATSHIRT**

## **Specification**

RUSSELL women's polar that gives protection against wind and cold.Our modern materials are more compact than traditional polars.Cadet collar, zippered side pockets, panels on the sides that give a modern look. washing at 40 degrees Cnvy Gry L