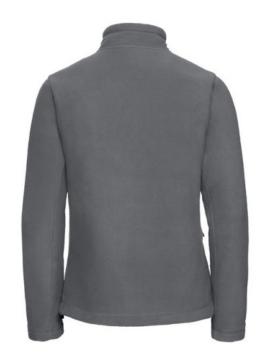

## **Specification**

RUSSELL women's polar that gives protection against wind and cold.Our modern materials are more compact than traditional polars.Cadet collar, zippered side pockets, panels on the sides that give a modern look. washing at 40 degrees Cnvy Gry L